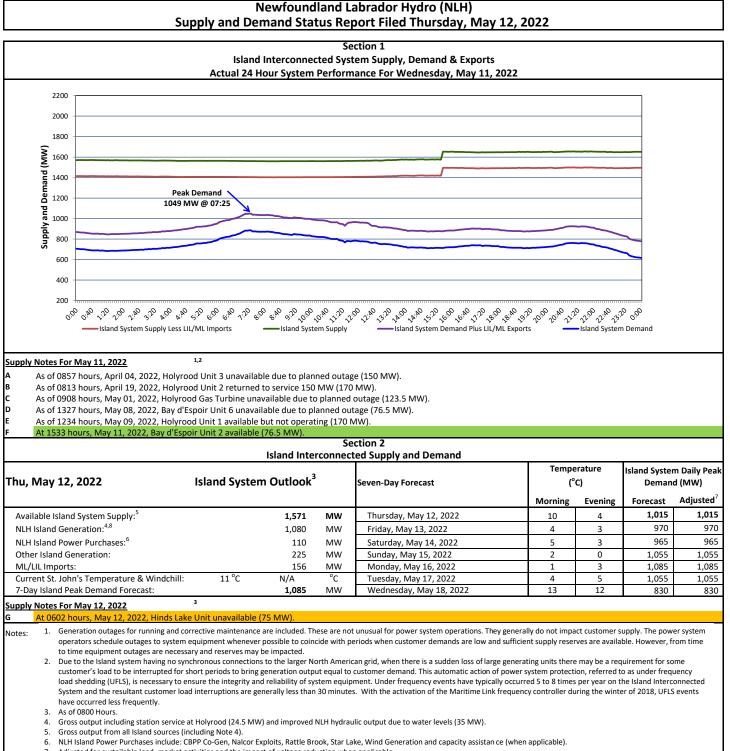

7. Adjusted for curtailable load, market activities and the impact of voltage reduction when applicable

Due to limitations inherent in the design of combustion turbines, the output of combustion turbines may be reduced in the event that ambient temperatures exceed the threshold 8.

| Section 3<br>Island Peak Demand Information<br>Previous Day Actual Peak and Current Day Forecast Peak |                             |  |          |
|-------------------------------------------------------------------------------------------------------|-----------------------------|--|----------|
|                                                                                                       |                             |  |          |
| <sup>-</sup> hu, May 12, 2022